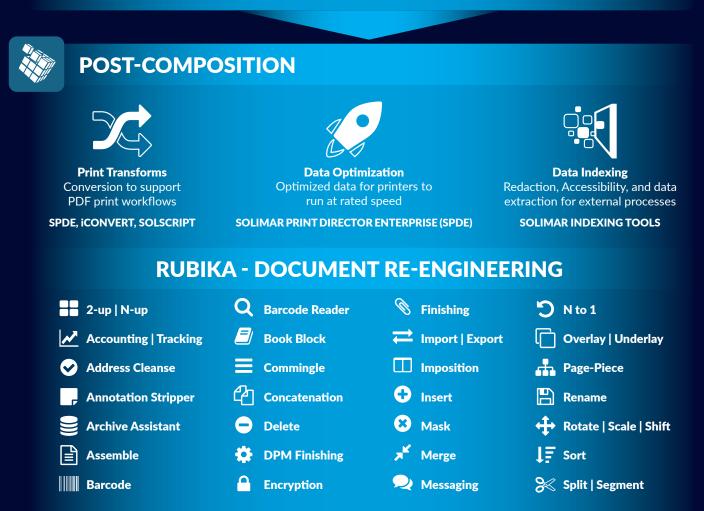

#### POST-COMPOSITION OPTIMIZATION & ENHANCEMENT

- Print Transforms
- Data Optimization
- Data Indexing
- Document Re-engineering