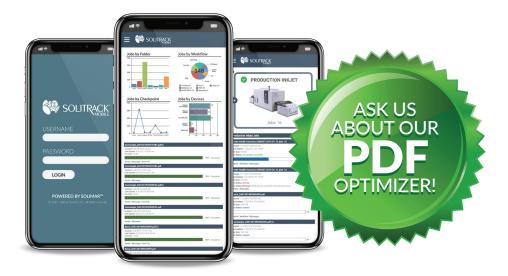

#### SOLITRACK™

Visibility Dashboard, Job Tracking, Batching, & Reporting

> JDF/JMF Integration