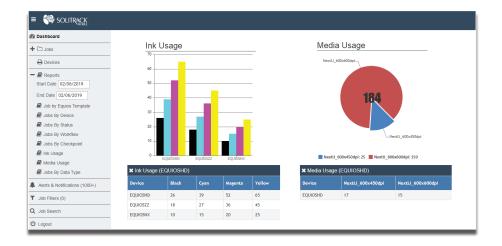

## SOLIMAR DRIVES SCREEN INKJET WORKFLOWS

Workflow optimization, integration, and job tracking for SCREEN Truepress Jet520HD, JET520EX, JET520NX, JET520S, and JET520ZZ inkjet presses.



## CHEMISTRY™ AUTOMATES WORKFLOW PROCESSES & OPTIMIZES THE WHITE PAPER FACTORY



## JDF/JMF INTEGRATION ON INK & MEDIA USAGE



## **SOLIMAR RELATIONSHIP MANAGERS:**



Mary Ann Rowan
Chief Experience Officer (CXO)
mobile: +1.619.920.5854 • linkedin.com/in/MaryAnnRowan
mary.ann.rowan@solimarsystems.com



Jonathan Malone-McGrew
Senior Director, Engagement
mobile: +1.720.771.5287 • linkedin.com/in/jemcgrew
jmm@solimarsystems.com



**Solimar Systems, Inc.** • tel: +1.619.849.2800 contactus@solimarsystems.com • www.solimarsystems.com