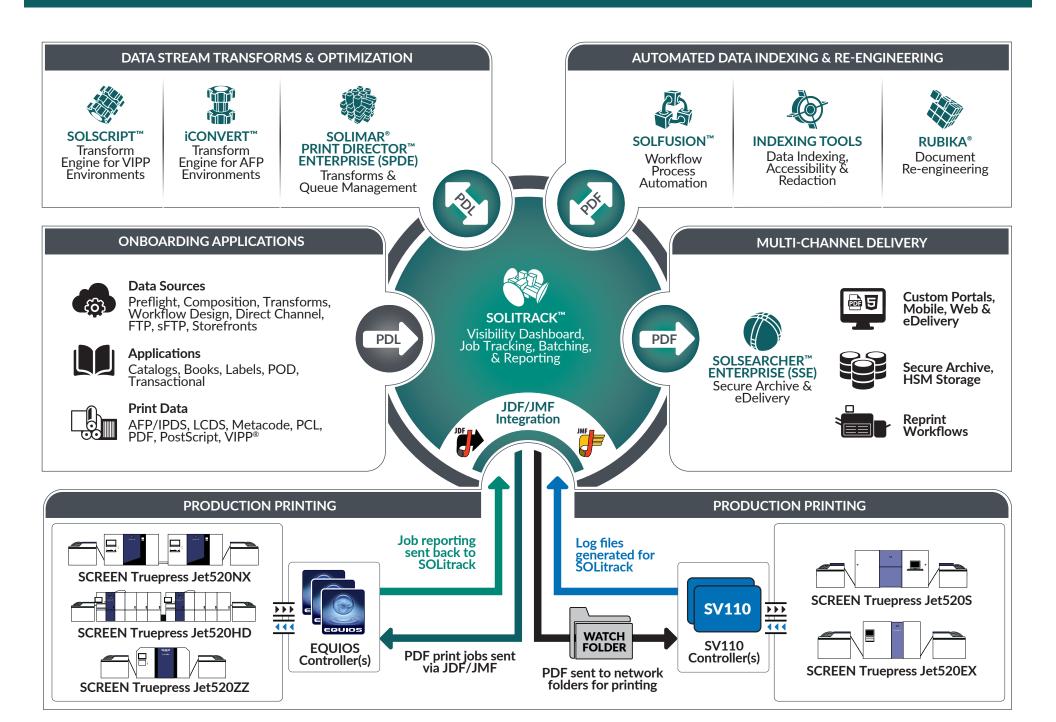

## CHEMISTRY™ AUTOMATES WORKFLOW PROCESSES & OPTIMIZES THE WHITE PAPER FACTORY

## JDF/JMF INTEGRATION ON INK & MEDIA USAGE