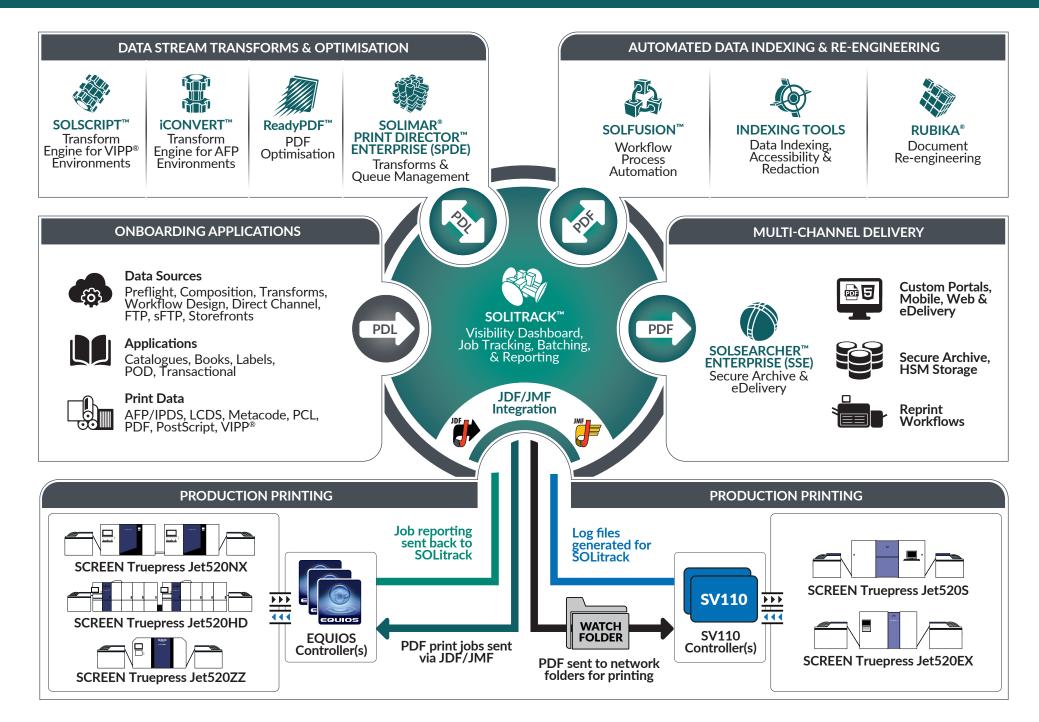

## CHEMISTRY<sup>™</sup> AUTOMATES WORKFLOW PROCESSES & OPTIMISES THE WHITE PAPER FACTORY

## ENHANCED JOB REPORTING WITH JDF/JMF INTEGRATION ON INK & MEDIA USAGE