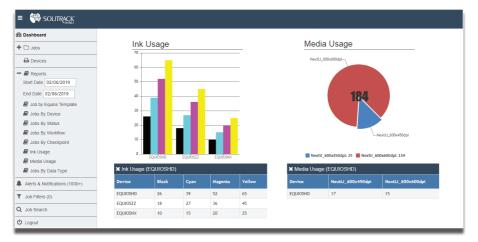

Workflow optimisation, integration, and job tracking for SCREEN Truepress Jet520HD, JET520EX, JET520NX, JET520S, and JET520ZZ inkjet presses.





## CHEMISTRY<sup>™</sup> AUTOMATES WORKFLOW PROCESSES & OPTIMISES THE WHITE PAPER FACTORY



## ENHANCED JOB REPORTING WITH JDF/JMF INTEGRATION ON INK & MEDIA USAGE



## SOLIMAR GLOBAL CHANNEL MANAGERS:



## Mary Ann Rowan Chief Experience Officer (CXO)

mobile: +1.619.920.5854 • linkedin.com/in/MaryAnnRowan mary.ann.rowan@solimarsystems.com



Jamie Walsh Regional Sales Manager mobile: +44 (0)7377 143 665 jamie.walsh@solimarsystems.com



Jonathan Malone-McGrew Senior Director, Engagement mobile: +1.720.771.5287 • linkedin.com/in/jemcgrew jmm@solimarsystems.com



Solimar Systems, Inc. • tel: +1.619.849.2800 contactus@solimarsystems.com • www.solimarsystems.com

© 2021. Solimar Systems, Inc. All rights reserved. Trademarks are property of their respective owners. REV 0421-v1.3