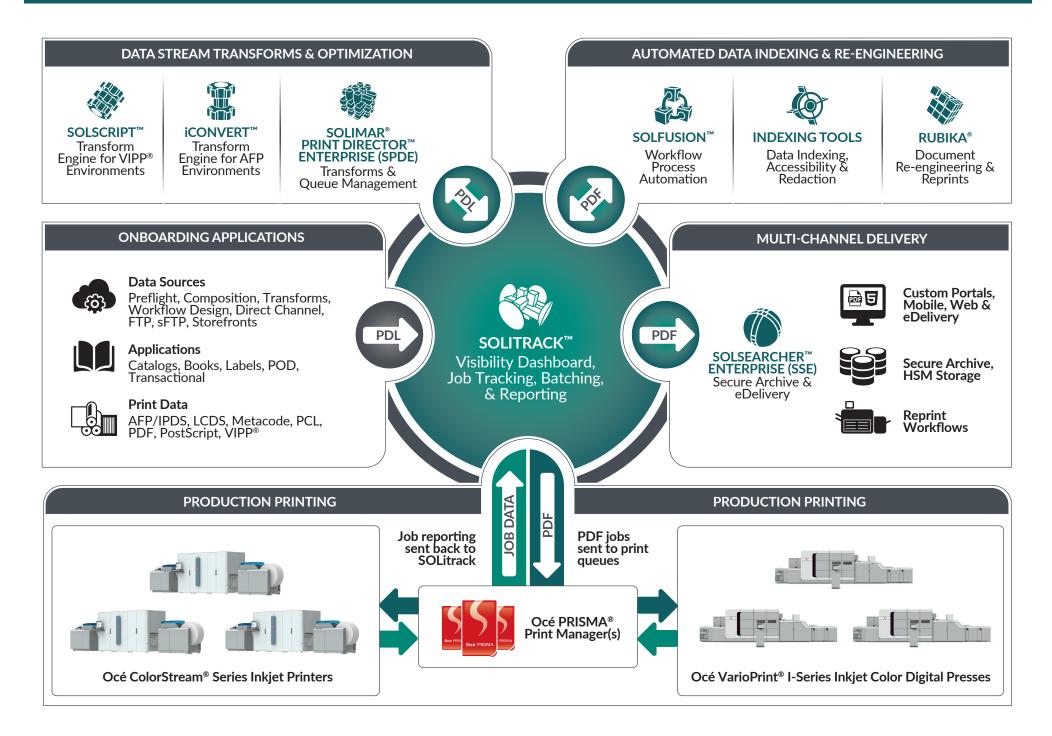

# SOLIMAR DRIVES CANON INKJET WORKFLOWS

Optimization, tracking and production print management for Océ ColorStream<sup>®</sup> and VarioPrint<sup>®</sup> inkjet presses & printers.

## CHEMISTRY<sup>™</sup> AUTOMATES WORKFLOW PROCESSES & OPTIMIZES THE WHITE PAPER FACTORY

# DO YOU NEED TO OPTIMIZE, BATCH & TRACK JOBS THROUGHOUT YOUR FACTORY?