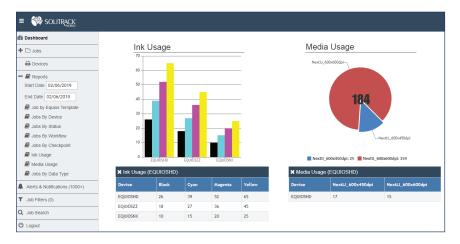

## **Equios JDF/JMF Integration**

Enhanced Job Reporting on Ink & Media Usage

Archiving & eDelive

Watch our short video and learn how Solimar's Chemistry Platform can take the GUESSWORK OUT of your factory.