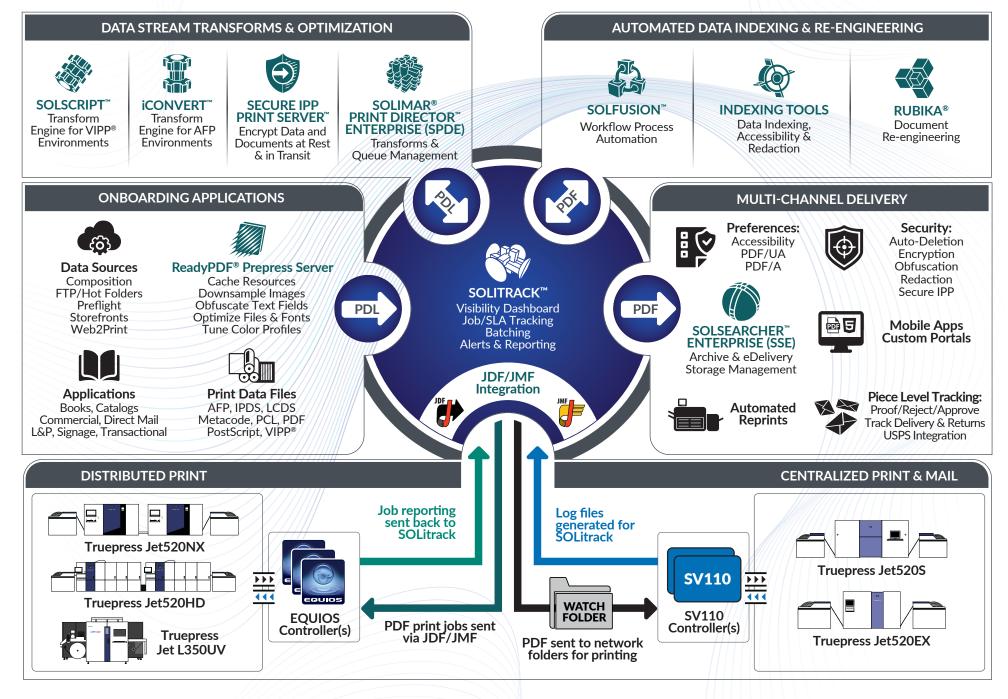

## **Equios JDF/JMF Integration**

Enhanced Job Reporting on Ink & Media Usage

Archiving & eDelive

Watch our short video and learn how Solimar's Chemistry Platform can take the GUESSWORK OUT of your factory.