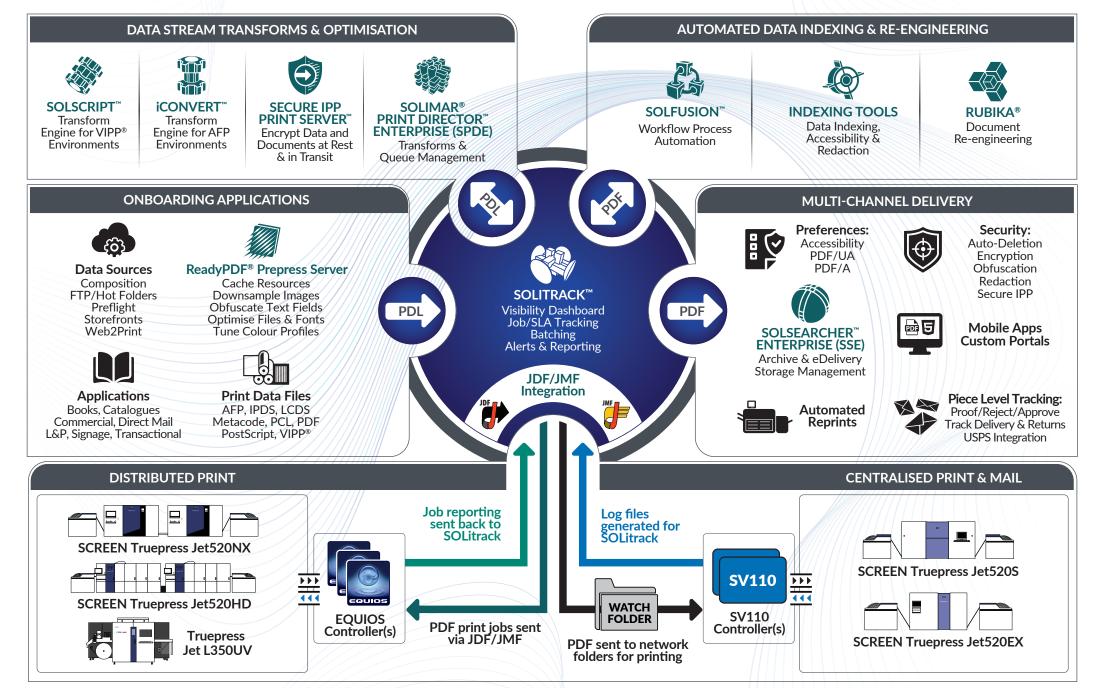

## **Equios JDF/JMF Integration**

Enhanced Job Reporting on Ink & Media Usage

| ≡ 💱 soli⊓R4CK                                              |                        |          |          |          |             |                  |                          |                           |                   |  |
|------------------------------------------------------------|------------------------|----------|----------|----------|-------------|------------------|--------------------------|---------------------------|-------------------|--|
| 🚯 Dashboard                                                |                        |          |          |          |             |                  |                          |                           |                   |  |
| + 🗅 Jobs                                                   | Ink Usage              |          |          |          | Media Usage |                  |                          |                           |                   |  |
|                                                            | 60                     |          |          |          |             | Next1_600x600dpl |                          |                           |                   |  |
| Reports     Start Date 02/06/2019                          |                        |          |          |          |             |                  |                          |                           |                   |  |
| End Date 02/06/2019                                        |                        |          |          |          |             | 184              |                          |                           |                   |  |
| <ul> <li>Jobs By Device</li> <li>Jobs By Status</li> </ul> |                        |          |          |          |             |                  |                          |                           |                   |  |
| Jobs By Workflow Jobs By Checkpoint                        | 10                     |          |          |          |             |                  |                          |                           |                   |  |
| <ul> <li>Ink Usage</li> <li>Media Usage</li> </ul>         | 0                      | EQUIOSHD | EQUIOSZZ | EQUIDSNX |             |                  | NextIJ_6                 | 00x450dpi: 25 📕 NextIJ_60 | 0x600dpi: 159     |  |
| Jobs By Data Type                                          | X Ink Usage (EQUIOSHD) |          |          |          |             | × Med            | ★ Media Usage (EQUIOSHD) |                           |                   |  |
| Alerts & Notifications (1000+)                             | Device                 | Black    | Cyan     | Magenta  | Yellow      | Device           |                          | NextIJ_600x450dpi         | NextIJ_600x600dpi |  |
| ▼ Job Filters (0)                                          | EQUIOSHD               | 26       | 39       | 52       | 65          | EQUIO            | HD                       | 17                        | 15                |  |
| Q Job Search                                               | EQUIOSZZ               | 18       | 27       | 36       | 45          |                  |                          |                           |                   |  |
| U Logout                                                   | EQUIOSNX               | 10       | 15       | 20       | 25          |                  |                          |                           |                   |  |