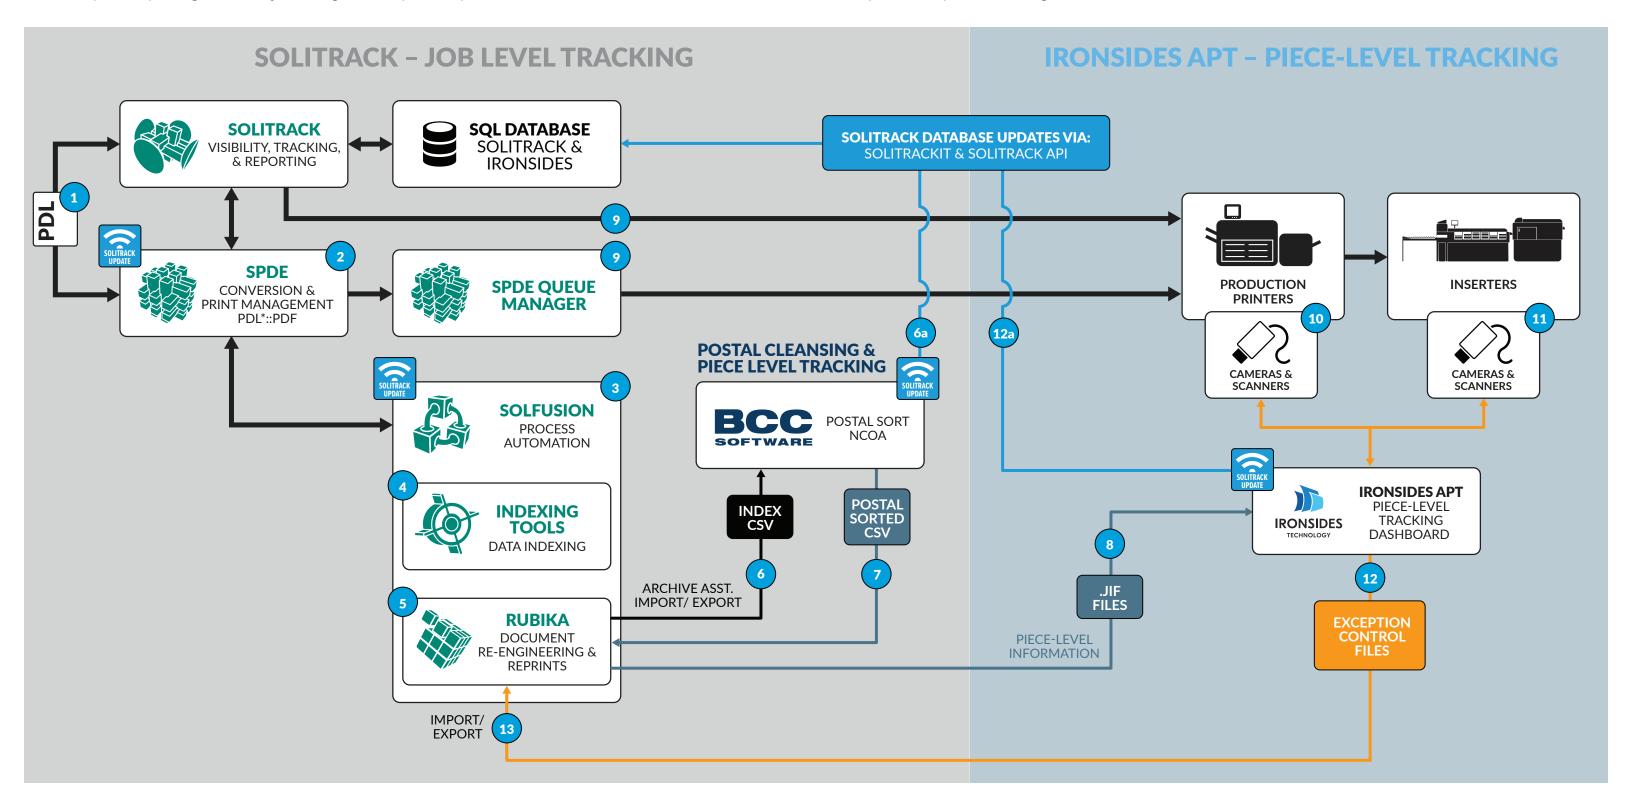

# SOLITRACK™ INTEGRATED WORKFLOW WITH BCC SOFTWARE & IRONSIDES APT

Today's transactional and variable data printers need document tracking accuracy throughout production, starting from file receipt and going through the mailing process in order to meet SLA and compliance requirements. SOLitrack helps printers do exactly this by tracking jobs from end to end. By integrating with BCC Software and Ironsides APT, SOLitrack will be able to seamlessly extend job tracking through insertion to physical delivery. The combined solution provides customers with greater visibility and reporting into each job, along each step of the process.

As integration partners, BCC Software and Ironsides Technology enable SOLitrack to extend visibility throughout the workflow and ensure compliance for print centers through postal cleansing and tracking individual mail pieces at critical points in the production workflow. This integration allows production environments to track jobs from the time the files arrive, through printing and finishing and include delivery data when carrier information is available. As a result, organizations can better manage operational performance, grow their business and reduce risk.