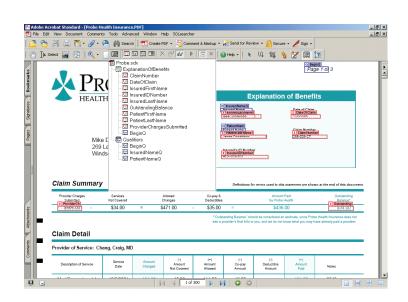

# **SDX DESIGNER**

Used to define templates that identify the information in a PDF document that is to be indexed. The resulting indexes are associated with key words, such as "Account Number" or "Client Name", to facilitate the search process.

## **SOLFINDER**

Recognises the index fields defined by SDX Designer, allowing users to search PDF files quickly and easily using familiar key words. SOLfinder can also print portions of a report or extract pages to a separate PDF document.