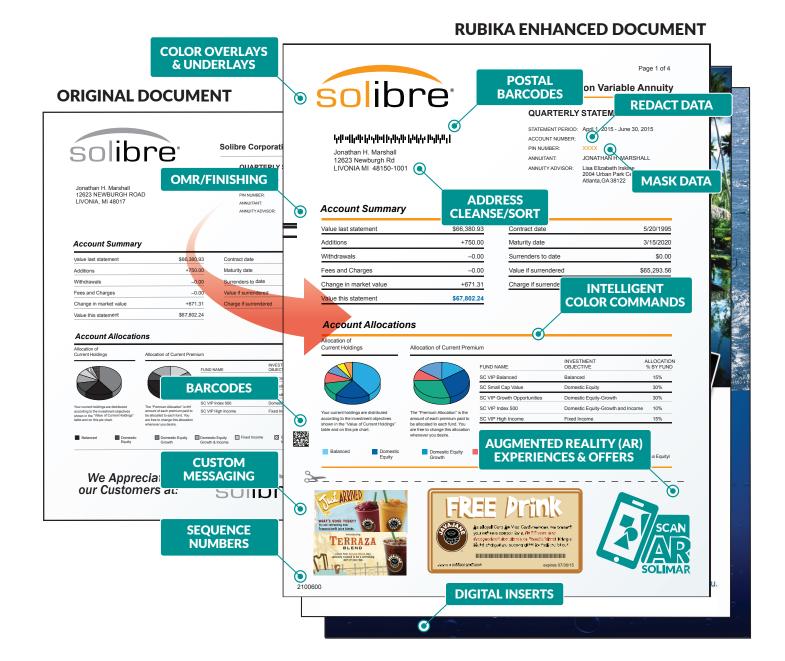

# RUBIKA - DOCUMENT RE-ENGINEERING

- 2-up | N-up
- **Barcode Reader**
- Finishing
- NTo 1

- Accounting | Tracking
- **Book Block**
- Import | Export
- Overlay | Underlay

- **Address Cleanse**
- Commingle

Concatenation

**DPM Finishing** 

- **Ⅲ** Imposition
- Page-piece

- - **Annotation Stripper**

- **Archive Assistant**

- Rename

- **Assemble**

- Mask

Insert

- Merge
- **I** Sort

- **Barcode**
- **Encryption**

**Delete** 

- Messaging

Split | Segment

Rotate | Scale | Shift