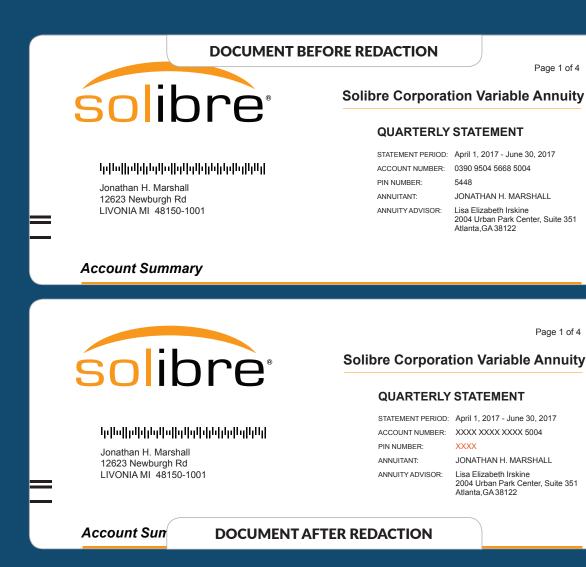

#### SOLIMAR REDACTION ENGINE AUTOMATED, DYNAMIC AND MODULAR

Redaction Engine provides organizations with an easy-to-use and logical way to create workflows that automatically and dynamically redact personal and sensitive customer data from composed customer communications. The Solimar solution makes it possible to bring legacy and current documents into compliance by using post-composition reengineering methods to change sensitive information to a legally compliant format, or completely remove it from the composed file, to prevent an accidental breach of personal data.

Delivery through one or many channels including print, email, mobile and SMS.

Lower the risk of lawsuits from privacy and security breaches.

Completely remove personal and sensitive information from digital documents to prevent breaches from hacking of metadata. The only sure way as opposed to white boxes or white-colored text.