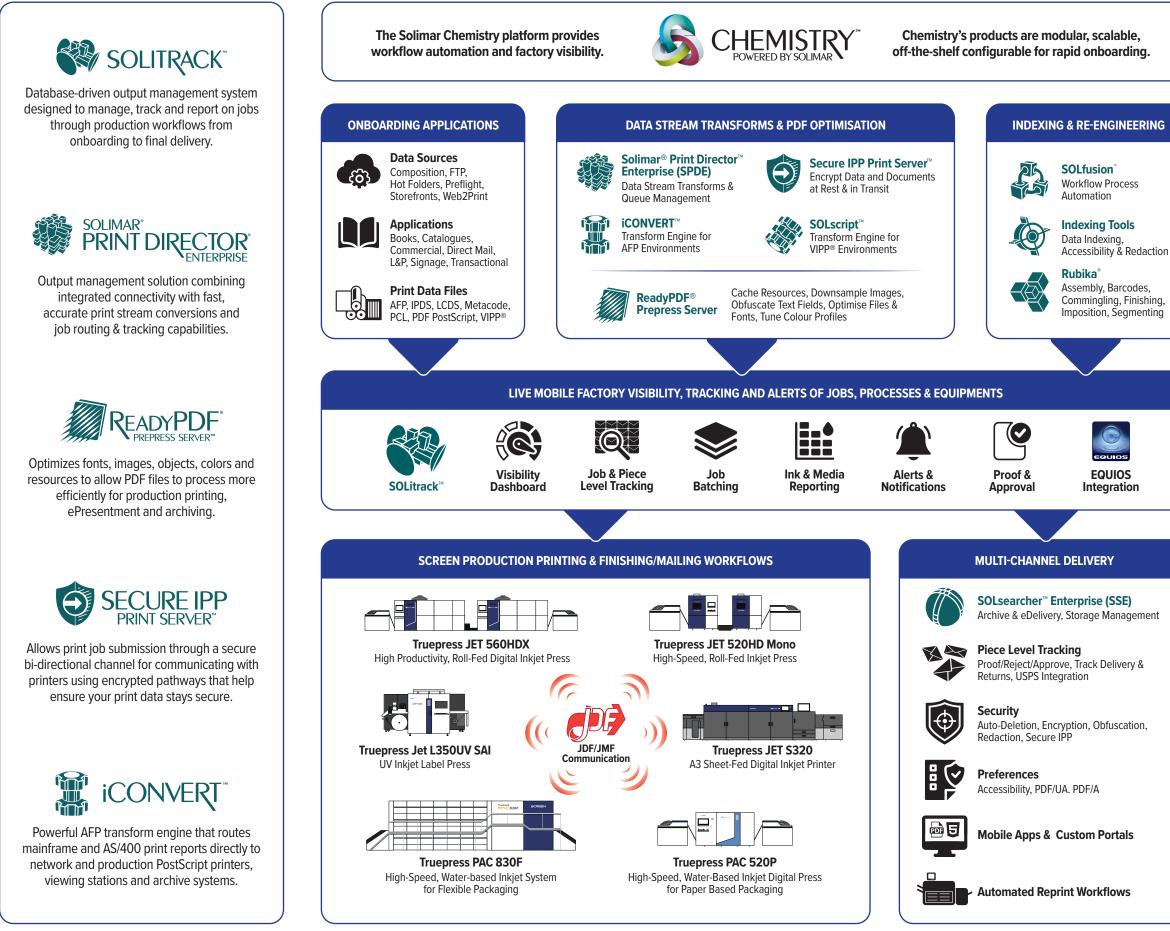

## Harmonise Your Print & Mail Factories with **Chemistry**<sup>TM</sup> **Platform Solutions**

Automates production tasks such as external processes & scripts, indexing PDF documents, and executing Rubika configurations.

Post-composition re-engineering solution to automate manual processes, enable postal savings, add value to documents, and dynamically modify print data.

ePresentment & archive solution designed to index, store, search and retrieve large collections of transactional and scanned documents.

Powerful PDF indexing tools to design, test and manage indexing templates for data extraction. accessibility tagging & redaction.

Emulates and optimises Xerox VIPP® software, extending the reach of VIPP applications to virtually all types and brands of production printers and archive systems.