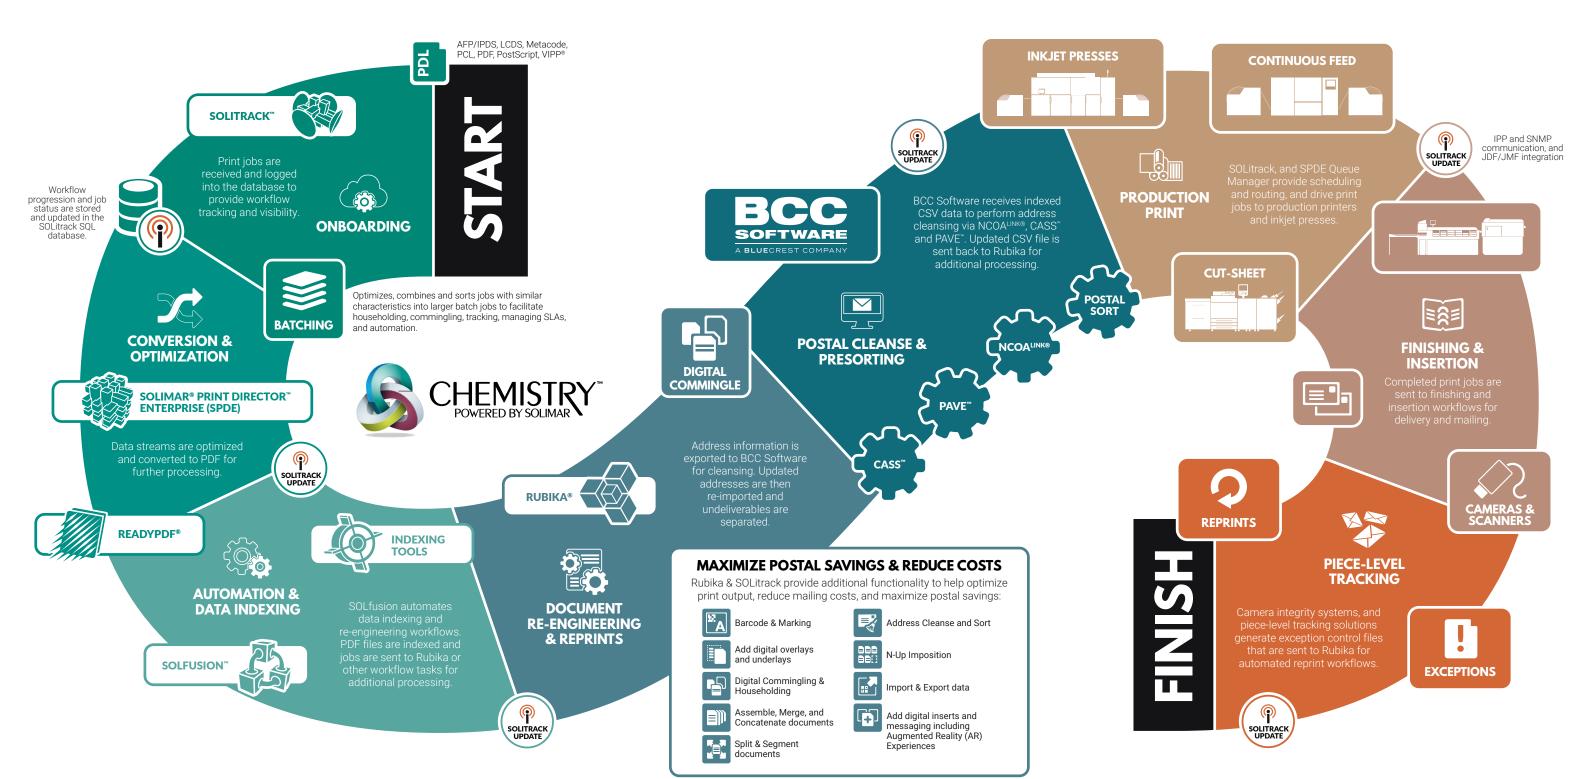

# CHEMISTRY™ INTEGRATED WORKFLOW WITH BCC SOFTWARE

Today's transactional and variable data printers need document tracking accuracy throughout production, starting from file receipt and going through the mailing process in order to meet SLA and compliance requirements. Solimar's Chemistry™ platform helps printers do exactly this by tracking jobs from end to end. By integrating with BCC Software, organizations can seamlessly extend job tracking through insertion to physical delivery providing greater visibility and reporting into each job, along each step of the process.

As an integration partner, BCC Software extends visibility and ensures compliance for print centers through postal cleansing and tracking individual mail pieces at critical points in the production workflow. This integration allows production environments to track jobs from the time the files arrive, through printing and finishing and include delivery data when carrier information is available. As a result, organizations can better manage operational performance, grow their business and reduce risk.