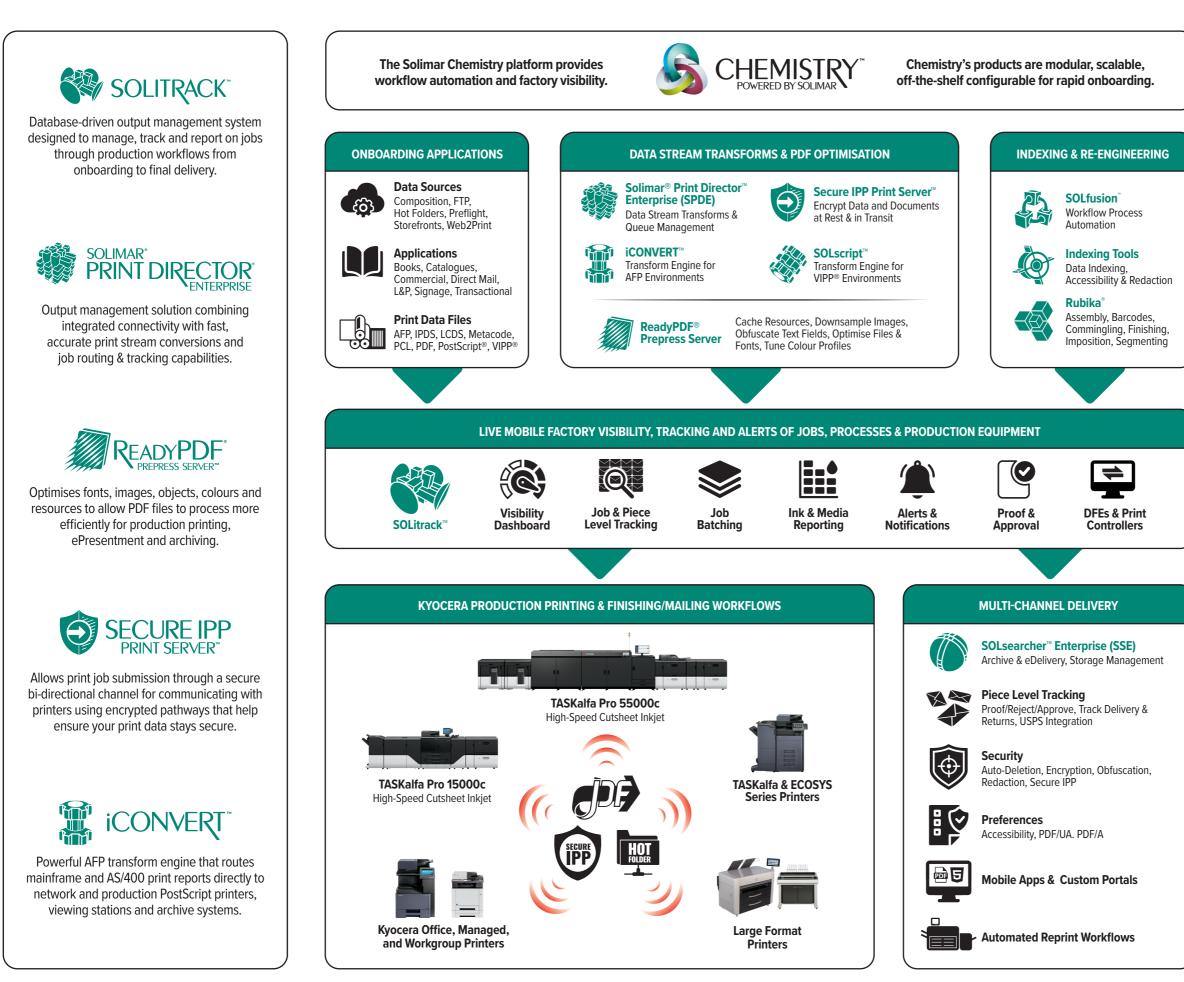

## Harmonise Your Print & Mail Factories with **Chemistry**<sup>M</sup> Platform Solutions

Automates production tasks such as external processes & scripts, indexing PDF documents, and executing Rubika configurations.

Post-composition re-engineering solution to automate manual processes, enable postal savings, add value to documents, and dynamically modify print data.

ePresentment & archive solution designed to index, store, search and retrieve large collections of transactional and scanned documents.

Powerful PDF indexing tools to design, test and manage indexing templates for data extraction, accessibility tagging & redaction.

Emulates and optimises Xerox VIPP® software, extending the reach of VIPP applications to virtually all types and brands of production printers and archive systems.