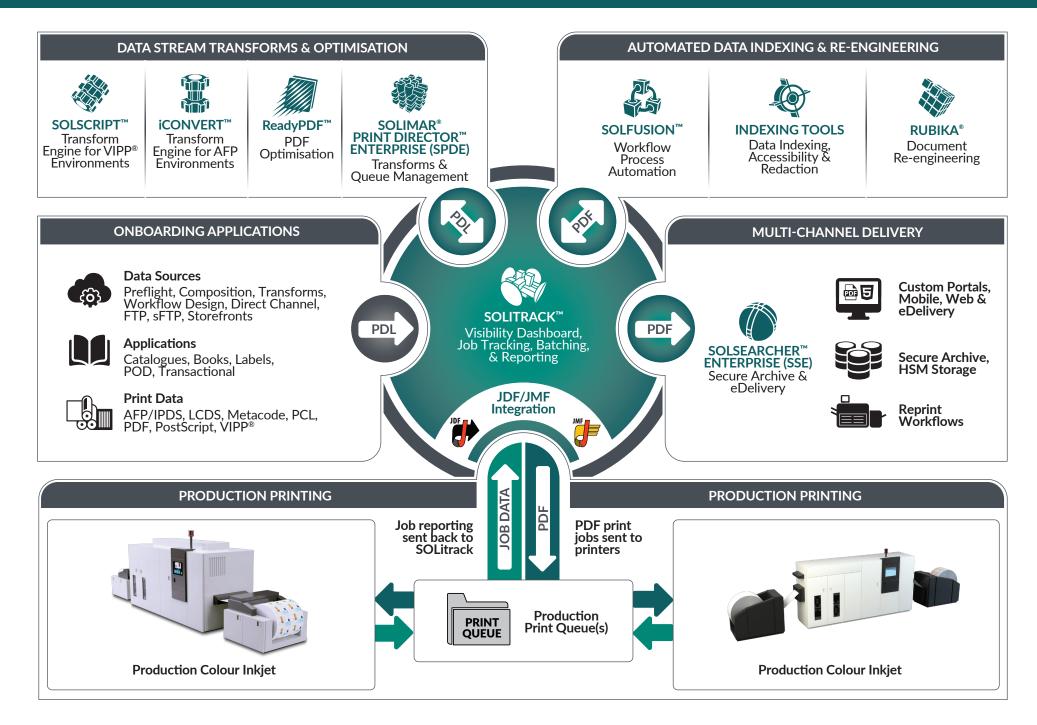

Workflow optimisation, batching, and job tracking for high-speed production inkjet printers and presses.

## DO YOU NEED TO OPTIMISE, BATCH & TRACK JOBS THROUGHOUT YOUR FACTORY?