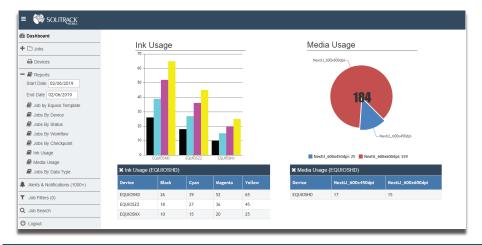

### SOLIMAR DRIVES SCREEN INKJET WORKFLOWS

Workflow optimization, integration, and job tracking for SCREEN Truepress Jet520HD, JET520EX, JET520NX, JET520S, and JET520ZZ inkjet presses.



#### CHEMISTRY™ AUTOMATES WORKFLOW PROCESSES & OPTIMIZES THE WHITE PAPER FACTORY



# JDF/JMF INTEGRATION

ON INK & MEDIA USAGE



#### **SOLIMAR RELATIONSHIP MANAGERS:**



## Mary Ann Rowan Chief Experience Officer (CXO) mobile: +1.619.920.5854 • linkedin.com/in/MaryAnnRowan mary.ann.rowan@solimarsystems.com



Jonathan Malone-McGrew
Senior Director, Engagement
mobile: +1.720.771.5287 • linkedin.com/in/jemcgrew
jmm@solimarsystems.com



Dan Adler
Relationship Consultant
mobile: +1.913.205.1631 • linkedin.com/in/dan-adler
dan@dadigital.com