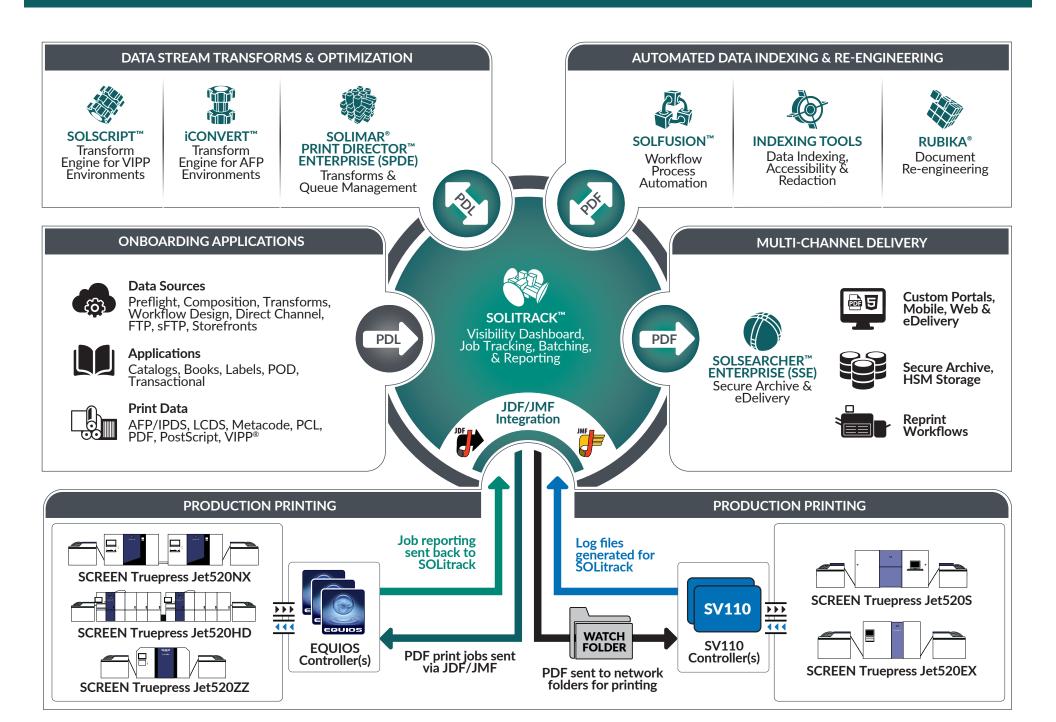

### SOLIMAR DRIVES SCREEN INKJET WORKFLOWS

Workflow optimization, integration, and job tracking for SCREEN Truepress Jet520HD, JET520EX, JET520NX, JET520S, and JET520ZZ inkjet presses.

#### CHEMISTRY™ AUTOMATES WORKFLOW PROCESSES & OPTIMIZES THE WHITE PAPER FACTORY

# JDF/JMF INTEGRATION

ON INK & MEDIA USAGE