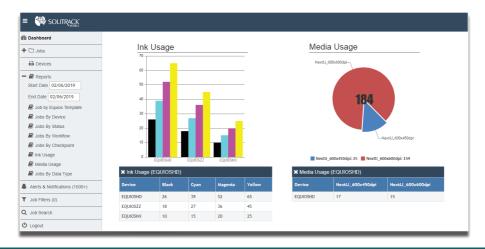

#### SOLITRACK™

Visibility Dashboard, Job Tracking, Batching, & Reporting

JDF/JMF

Integration

# JDF/JMF INTEGRATION

ON INK & MEDIA USAGE