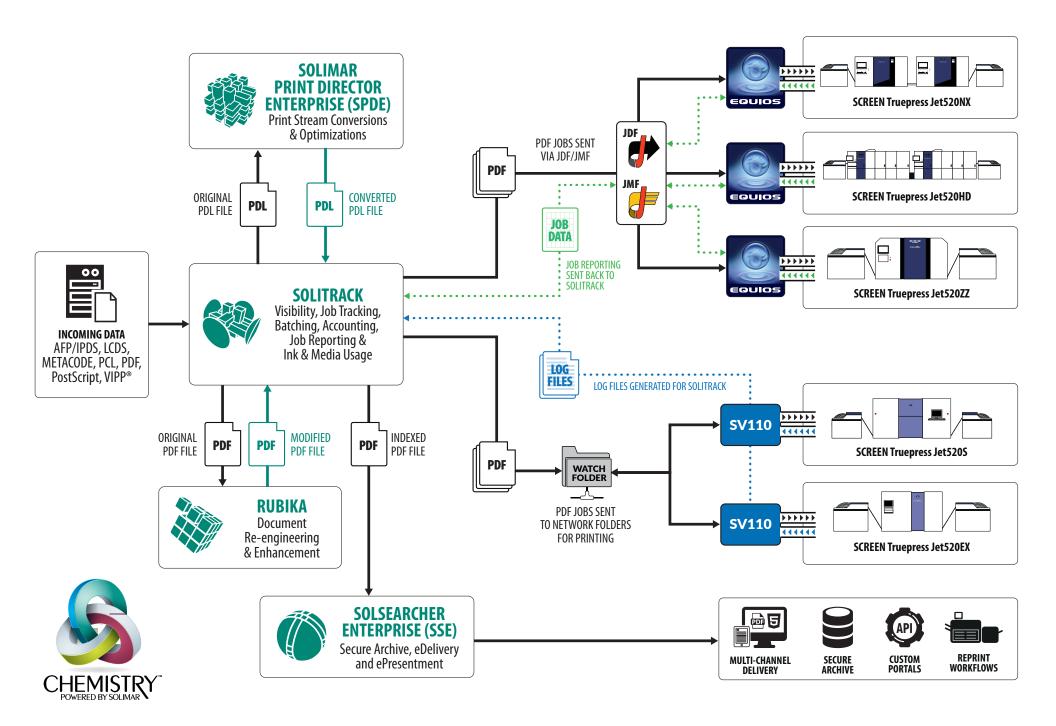

## CHEMISTRY™ AUTOMATES WORKFLOW PROCESSES & OPTIMIZES THE WHITE PAPER FACTORY

## JDF/JMF INTEGRATION

ON INK & MEDIA USAGE