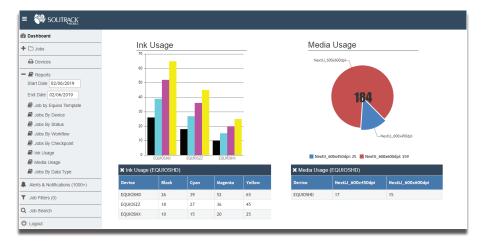

GET THE **SOLIMAR®AR** APP AND SEE THIS DOCUMENT COME ALIVE.

Available in your App Store. For iPhone & Android Devices.



## CHEMISTRY™ AUTOMATES WORKFLOW PROCESSES & OPTIMIZES THE WHITE PAPER FACTORY



## JDF/JMF INTEGRATION

ON INK & MEDIA USAGE



## **SCREEN GLOBAL CHANNEL MANAGER:**



Mary Ann Rowan
Chief Sales & Marketing Officer
mobile: +1.619.920.5854 • linkedin.com/in/MaryAnnRowan
mary.ann.rowan@solimarsystems.com



Jamie Walsh Regional Sales Manager mobile: +44 (0)7377 143 665 jamie.walsh@solimarsystems.com



**Ligia Mora**Global Business Development Manager
mobile: +1.619.871.9253 • linkedin.com/in/ligiamora
ligia.mora@solimarsystems.com



**Solimar Systems, Inc.** • tel: +1.619.849.2800 sales@solimarsystems.com • www.solimarsystems.com