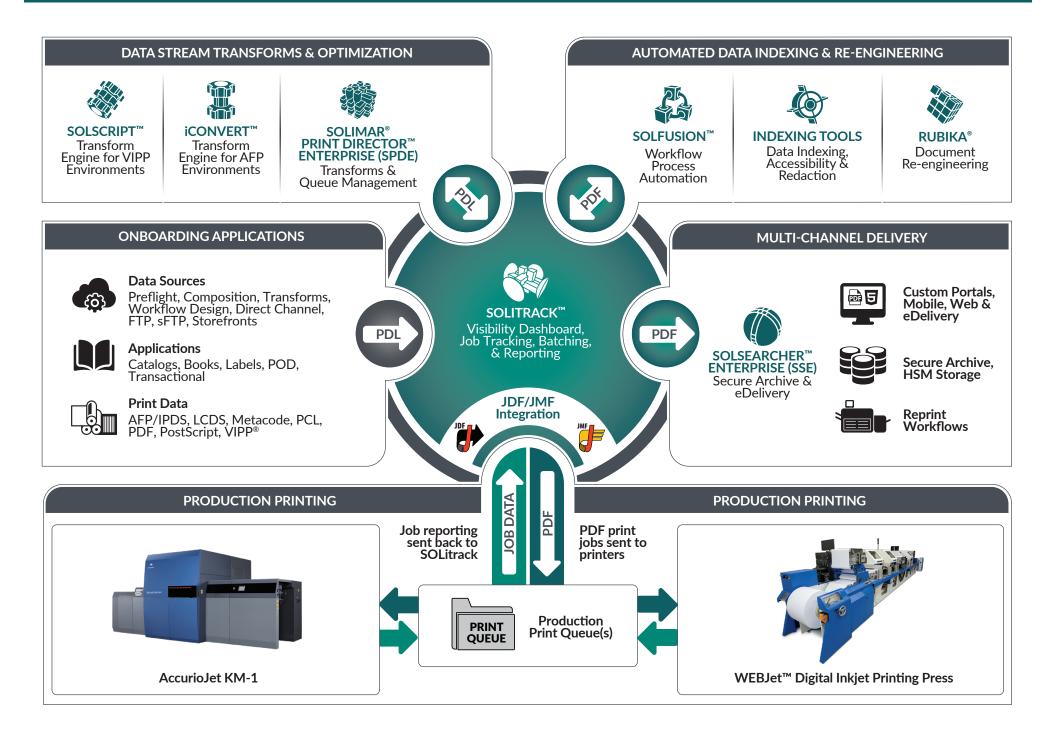

## CHEMISTRY<sup>™</sup> AUTOMATES WORKFLOW PROCESSES & OPTIMIZES THE WHITE PAPER FACTORY

## DO YOU NEED TO OPTIMIZE, BATCH & TRACK JOBS THROUGHOUT YOUR FACTORY?