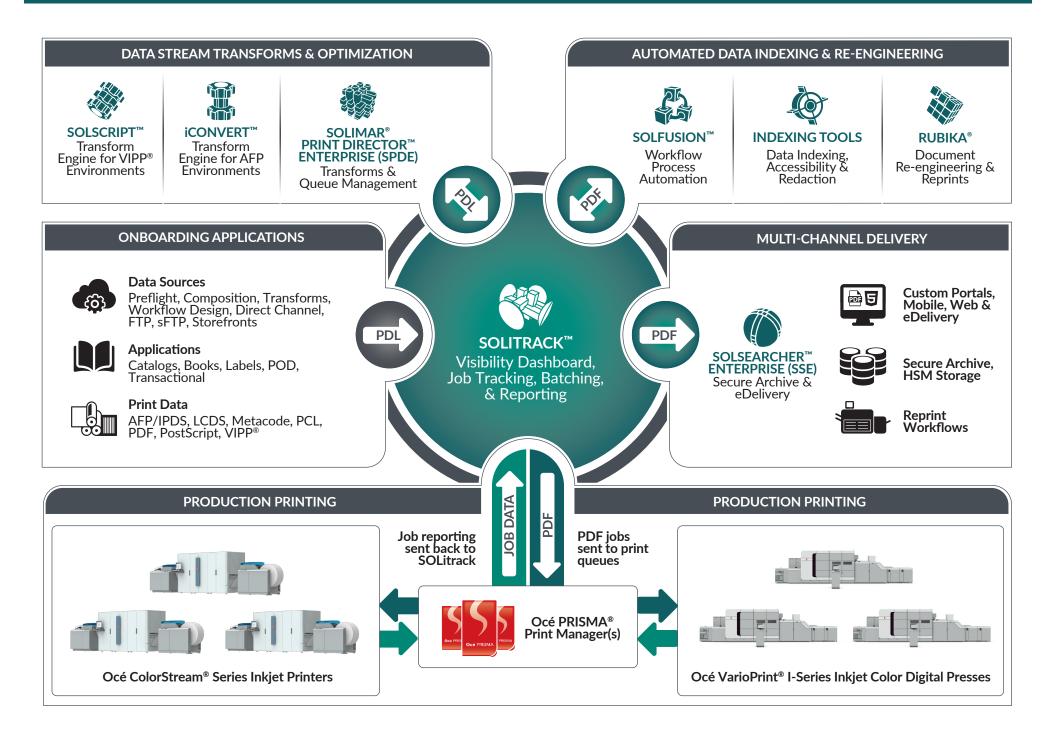

## SOLIMAR DRIVES CANON INKJET WORKFLOWS

Optimization, tracking and production print management for Océ ColorStream<sup>®</sup> and VarioPrint<sup>®</sup> inkjet presses & printers.

## CHEMISTRY<sup>™</sup> AUTOMATES WORKFLOW PROCESSES & OPTIMIZES THE WHITE PAPER FACTORY

## DO YOU NEED TO OPTIMIZE, BATCH & TRACK JOBS THROUGHOUT YOUR FACTORY?