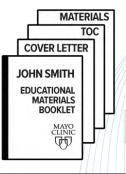

### **Mayo Clinic - Patient Care Folders**

### **Personalized Patient Booklets**

### **AFTER: IN-HOUSE DYNAMIC PERSONALIZED BOOKLET CREATION**

#### **DYNAMIC BOOKLET CREATION**

Selected program materials and additional content are pulled from a standardized PDF library

- Assembles booklets based materials specified in the PDF request
- Creates cover letter based on Name, Address and Clinic ID
- Creates table of contents based on selected programs
- Pages are dynamically renumbered to match booklet page count
- Adds required barcodes and finishing marks to the booklet
- Concatenation and householding of daily booklet requests