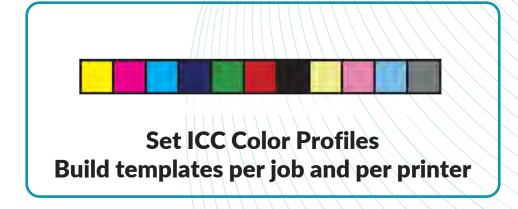

### **Color Tuning**

BENEFITS: Crisper barcodes & color profiles produce for consistency across devices