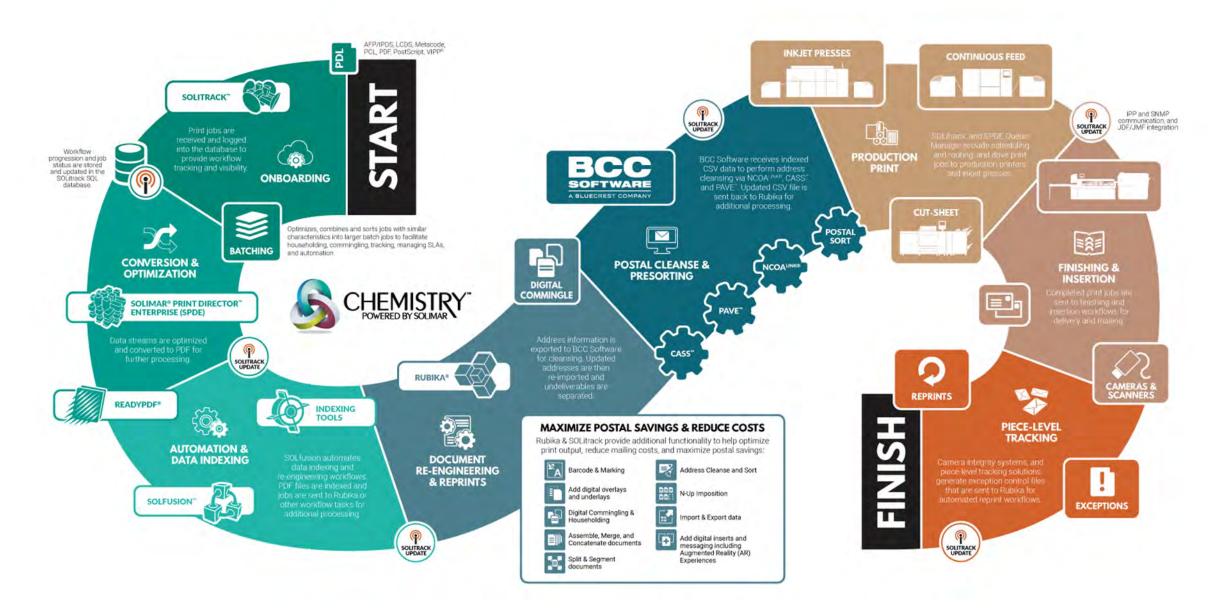

### **Cut-sheet Inkjet Print Workflows**

#### **Incoming Jobs**

#### **Print Data Files** AFP. IPDS. LCDS.

Metacode, PCL, PDF,

PostScript, VIPP®

#### **Data Stream Conversion**

**SPDE®** 

**Secure IPP Print Server**<sup>™</sup>

#### **PDF Optimization**

#### **PostScript Workflow**

#### AFPDS::PostScript

Converts PDF to PostScript & adds Finishing Annotations

**PostScript Cut-sheet Printers** 

w/annotations

### PDF::PostScript

Sets media & plex selection in the PDF-VT files

commands

**PostScript Cut-sheet Printers** 

#### PDF/JDF Workflow

#### **Generate Job Ticket(s)**

- Sets media & plex selection in a PDF file that contains Solimar's Finishing Annotations
- Customized JDF templates can be used as well

### JDF/JMF **PDF PDF** w/job ticket

### PDF + JDF Job Ticketing

JDF Workflow System - Real-time job and device status and production visibility

#### **SOLitrack**

Onboarding & Job Tracking (AFP, IPDS, LCDS Metacode, PCL, PDF, PostScript®, VIPP®)

#### **SOLfusion & Rubika** Process Automation & Document Enhancement

iCONVERT, ReadyPDF **SOLitrack & SPDE** Output & Device Management

**SOLitrack & SSE** Job and Piece Level Tracking & Reporting

JMF Job

**Print Files** & JDF Job **Ticket** 

JMF Job Messages

JMF Job Messages

MIS

Receives reporting on all production data:

operator, job info, sheet counts, speed,

materials, production time, etc.. This data can

be accessed for post-production analysis,

accounting, or other management functions.

**PREPRESS** 

Ink presetting, preflight, data indexing, data

stream conversion, document

enhancement, optimization, obfuscation,

redaction, batching, print suppression

**PRESS** 

Print-ready PDF files with finishing controls (tray calls, plex, staple, jogging, etc.) are sent to production print devices: color inkjet and presses, roll-fed, wideformat, and cutsheet printers

POSTPRESS

Finishing and insertion devices. bindery equipment, labeling and packaging systems

Solimar JDF Job Ticketing seamlessly routes PDF jobs through desired workflows