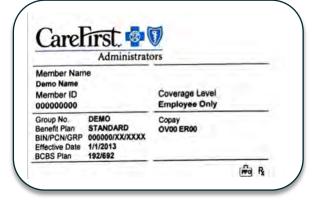

### Membership ID cards printed on a cutsheet inkjet

Demo Name XXXX Demo Street DEMOLAND.XX 00000

#### Important Information About Your New Health Insurance Card

Enclosed you will find your new Health Insurance identification card(s) for the health plan that will be administered by CareFirst Administrators, an independent Licensee of the Blue Cross and Blue Shield Association. Please discard your identification card issued by your prior health plan administrator.

- Information about your identification number is outlined below:
- Many states now require that your Social Security Number (SSM) not be published on any public documents. You will note on your identification card and your explanation of benefits from CareFirst Administrators that you have been assigned an Alternate
- Please destroy any old identification card(s) you may have and present your new card to your Providers, Hospitals, Labs, and
  Pharmacies on your read visit.
- Your attemate identification number or your SSN can set be used for claims processing and to get your prescriptions filled.
   When filling prescriptions at your local pharmacy, please be sure to let them know that your Pharmacy Benefits Manager is noted on the back of your member 10 card, along with the appropriate contact information for prescription assistance.
- Access to your claims history, benefits, forms and other information is available 24/7 by logging into your "My CFA
  Account" using the link on the "Member" page of the CFA website (www.cfablue.com) this online tool is an easy,
  convenient way to access information specific to your plan.
- If you need additional identification card(s), or have any other questions, please contact CareFirst Administrators Member Services at the number listed on the back of your identification card(s).