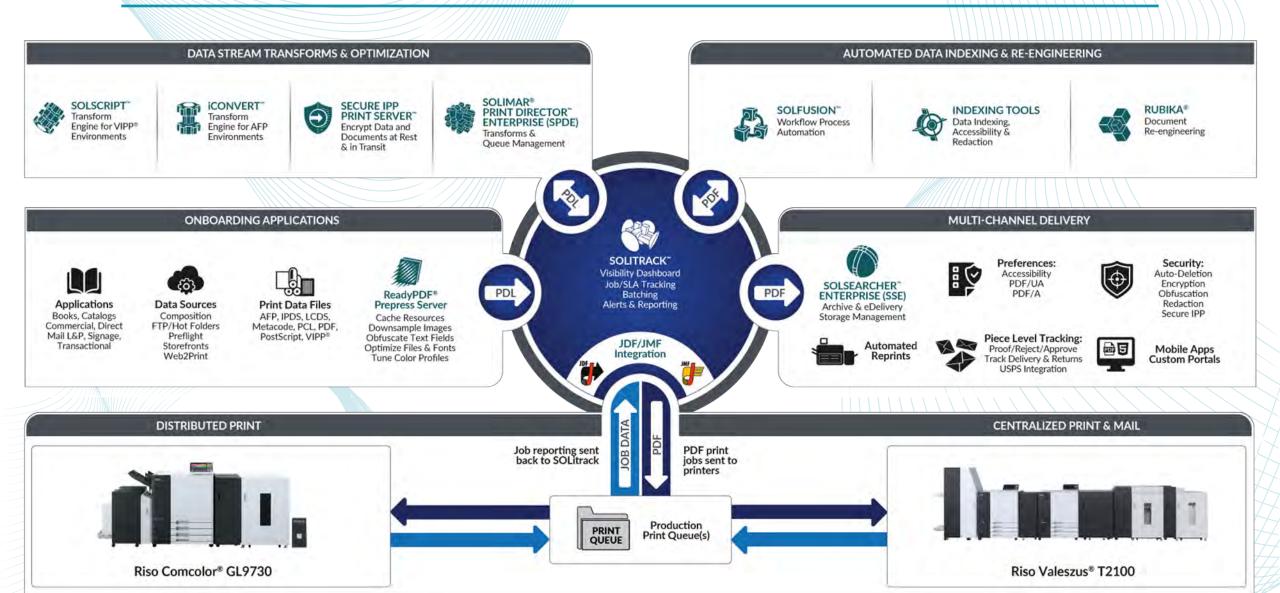

### **Cut-sheet Inkjet Print Workflows**

#### **Incoming Jobs**

#### **Print Data Files** AFP. IPDS. LCDS.

Metacode, PCL, PDF,

PostScript, VIPP®

#### **Data Stream Conversion**

**SPDE®** 

**Secure IPP Print Server**<sup>™</sup>

#### **PDF Optimization**

#### **PostScript Workflow**

#### AFPDS::PostScript

Converts PDF to PostScript & adds Finishing Annotations

**PostScript Cut-sheet Printers** 

w/annotations

### PDF::PostScript

Sets media & plex selection in the PDF-VT files

commands

**PostScript Cut-sheet Printers** 

#### PDF/JDF Workflow

#### **Generate Job Ticket(s)**

- Sets media & plex selection in a PDF file that contains Solimar's Finishing Annotations
- Customized JDF templates can be used as well

### JDF/JMF **PDF PDF** w/job ticket

### PDF + JDF Job Ticketing

JDF Workflow System - Real-time job and device status and production visibility

#### **SOLitrack**

Onboarding & Job Tracking (AFP, IPDS, LCDS Metacode, PCL, PDF, PostScript®, VIPP®)

#### **SOLfusion & Rubika** Process Automation & Document Enhancement

iCONVERT, ReadyPDF **SOLitrack & SPDE** Output & Device Management

**SOLitrack & SSE** Job and Piece Level Tracking & Reporting

JMF Job

**Print Files** & JDF Job **Ticket** 

JMF Job Messages

JMF Job Messages

MIS

Receives reporting on all production data:

operator, job info, sheet counts, speed,

materials, production time, etc.. This data can

be accessed for post-production analysis,

accounting, or other management functions.

**PREPRESS** 

Ink presetting, preflight, data indexing, data

stream conversion, document

enhancement, optimization, obfuscation,

redaction, batching, print suppression

**PRESS** 

Print-ready PDF files with finishing controls (tray calls, plex, staple, jogging, etc.) are sent to production print devices: color inkjet and presses, roll-fed, wideformat, and cutsheet printers

POSTPRESS

Finishing and insertion devices. bindery equipment, labeling and packaging systems

Solimar JDF Job Ticketing seamlessly routes PDF jobs through desired workflows