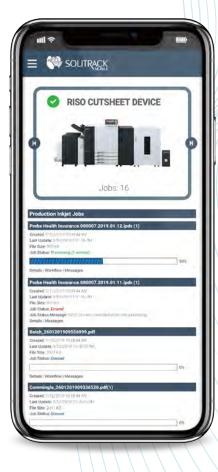

# TRACK EVERY PIECE

LIVE VISIBILITY

JDF JOB TICKETING

REMOTE CONTROL

RAPID INTEGRATION

Created: 1/12/2023 10:09:44 AM

Last Update: 1/12/2023 1:01:16 PM

ile Size: 941 KB

Job Status: Processing (1 errored)

Details | Workflow | Messages

Probe Health Insurance 000007,2023.0

Created: 1/11/

Last Update: 1/11/ File Size: 941 KB

Job Status: Errored

Job Status Message: SPDE job wa:

Details | Messages

PRINTING
Color Inkjet 001 - JDF

# Live Mobile Visibility into Factories

Secure (SSA) Skinnable Login Find/View Jobs In Production

Proof, Approve Hold & Reject Jobs & Individual Items

Device Status Updates Receive Alerts Per Location