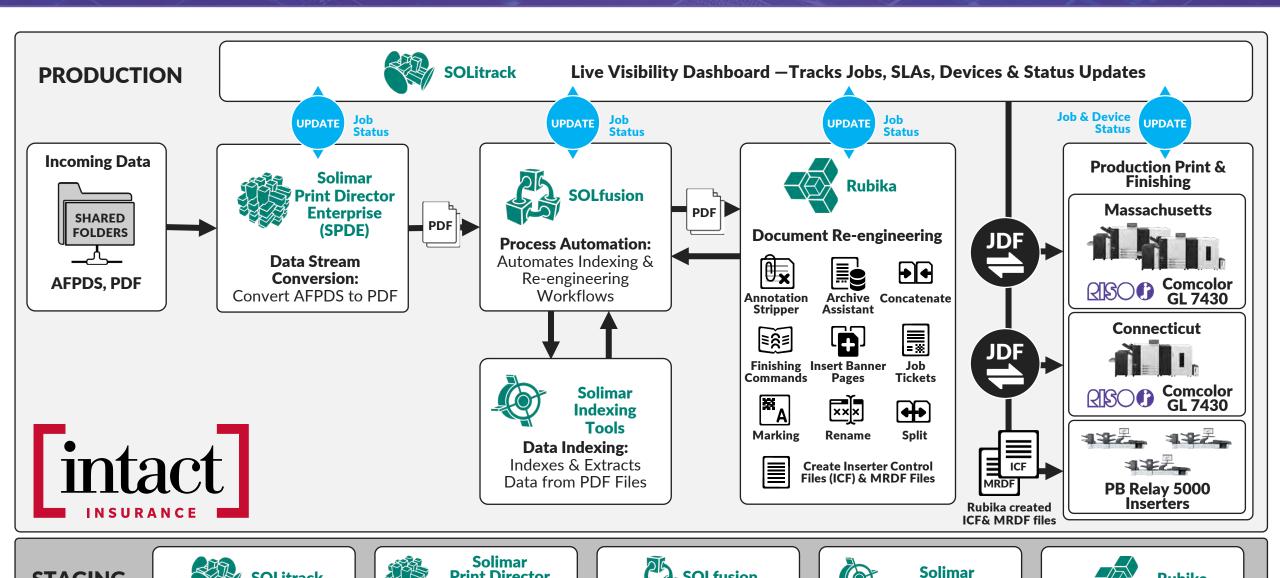

### Intact Insurance - PDF + JDF Workflow Diagram

**Print Director** 

**Enterprise (SPDE)** 

**Rubika** 

**Indexing Tools** 

**SOL**fusion

**SOLitrack** 

**STAGING** 

"We in-sourced our print and went from a fully manual fulfillment and assembly operation to 70% of the output moving over to automated insertion." "Having 2 print centers provides redundancy. We have achieved 100% on time SLA since Go Live."