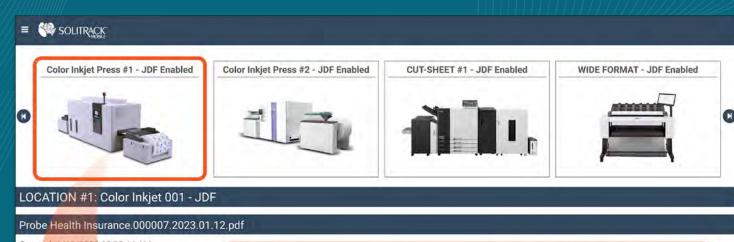

# TRACK EVERY PIECE

LIVE VISIBILITY

JDF JOB TICKETING

REMOTE CONTROL

RAPID INTEGRATION

Created: 1/12/2023 10:09:44 AM

Last Update: 1/12/2023 1:01:16 PM

ile Size: 941 KB

Job Status: Processing (1 errored)

Details | Workflow | Messages

Probe Health Insurance 000007,2023.0

Created: 1/11/

Last Update: 1/11/ File Size: 941 KB

Job Status: Errored

Job Status Message: SPDE job wa:

Details | Messages

PRINTING
Color Inkjet 001 - JDF