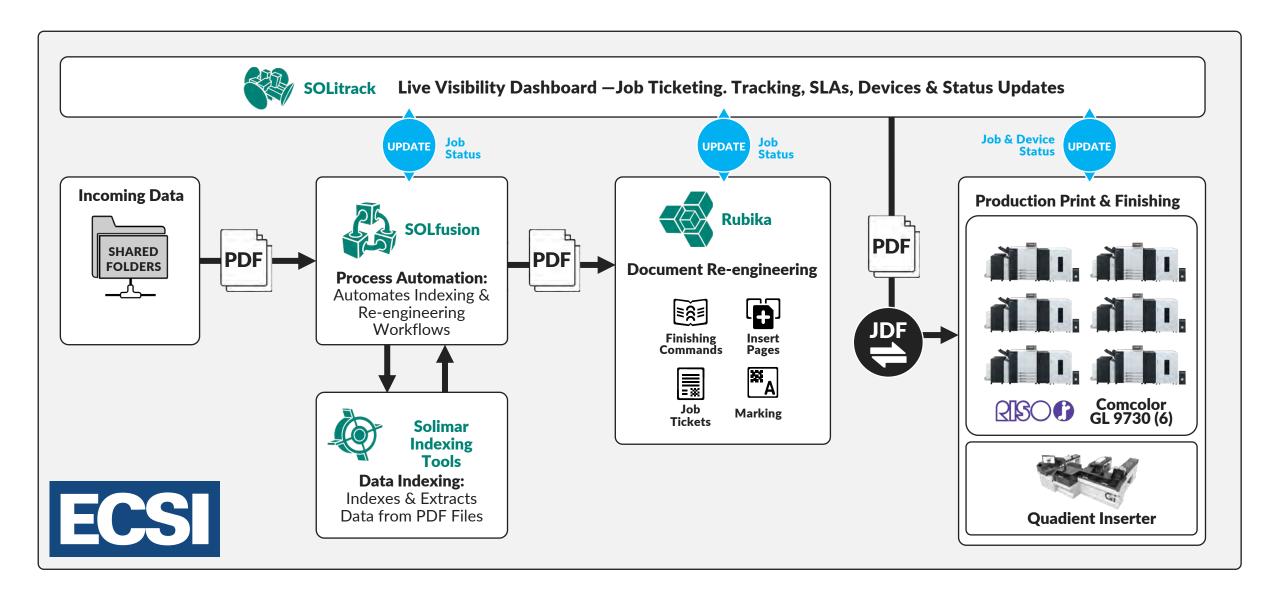

### **ECSI Heartland - PDF Workflow with JDF/JMF**

#### **JOB TICKET**

Remote nursing members initiate PDF-based request templates and select the packet configurations requested by the patient

#### **AUTOMATION & INDEXING**

Automates indexing and Rubika workflows

Indexes PDF request to support Rubika processes

#### **DYNAMIC BOOKLET CREATION**

Selected program materials and additional content are pulled from a standardized PDF library

- Assembles booklets based materials specified in the PDF request
- Creates cover letter based on Name, Address and Clinic ID
- Creates table of contents based on selected programs
- Pages are dynamically renumbered to match booklet page count
- Adds required barcodes and finishing marks to the booklet
- Concatenation and householding of daily booklet requests

### PDF + JDF Job Ticketing

JDF Workflow System - Real-time job and device status and production visibility

#### **SOLitrack**

Onboarding & Job Tracking (AFP, IPDS, LCDS Metacode, PCL, PDF, PostScript®, VIPP®)

#### **SOLfusion & Rubika** Process Automation & Document Enhancement

iCONVERT, ReadyPDF **SOLitrack & SPDE** Output & Device Management

**SOLitrack & SSE** Job and Piece Level Tracking & Reporting

JMF Job

**Print Files** & JDF Job **Ticket** 

JMF Job Messages

JMF Job Messages

MIS

Receives reporting on all production data:

operator, job info, sheet counts, speed,

materials, production time, etc.. This data can

be accessed for post-production analysis,

accounting, or other management functions.

**PREPRESS** 

Ink presetting, preflight, data indexing, data

stream conversion, document

enhancement, optimization, obfuscation,

redaction, batching, print suppression

**PRESS** 

Print-ready PDF files with finishing controls (tray calls, plex, staple, jogging, etc.) are sent to production print devices: color inkjet and presses, roll-fed, wideformat, and cutsheet printers

POSTPRESS

Finishing and insertion devices. bindery equipment, labeling and packaging systems

Solimar JDF Job Ticketing seamlessly routes PDF jobs through desired workflows