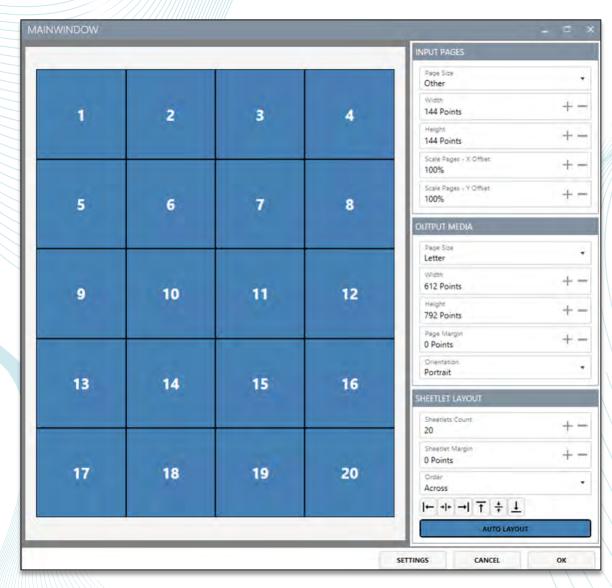

### **De-Imposition**

- Create 1-up documents from imposed PDF document
- Uses the same, simple, UI as our imposition module to extract and output individual pages one up
- Supports N-Up, Book Block and Booklet impositions
- Ideal for Reprints and repurposing offset catalogs and other content

### Imposition / Re-Imposition