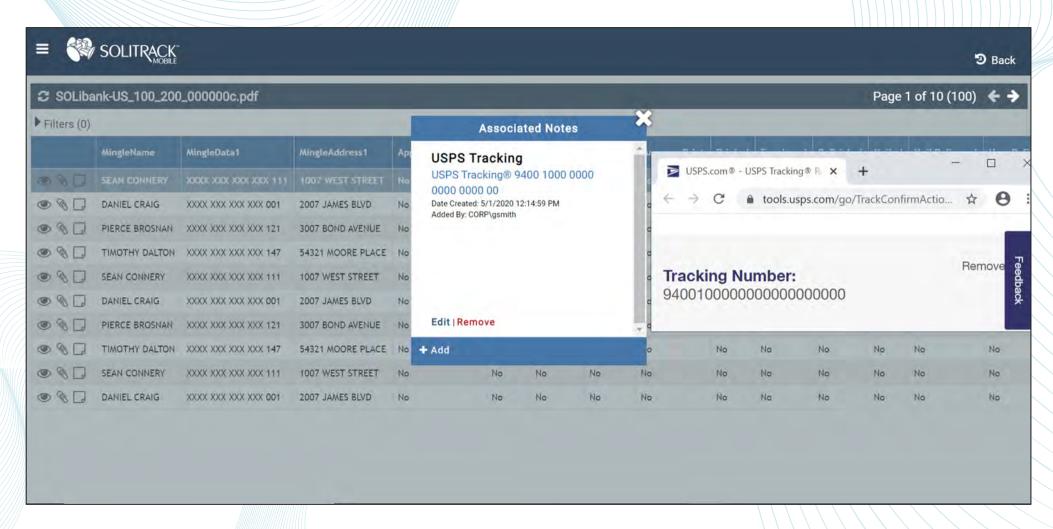

# **USPS Piece Level Tracking**

## **Integration with BCC & USPS Informed Delivery**