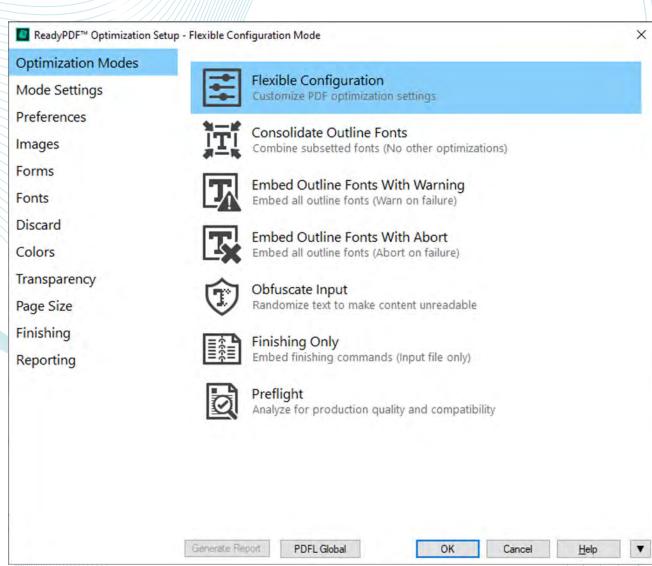

MINIMUM PAYMENT

PAYMENT DUE DATE

TadLnCLv 03: 7839

#559.89

=35/73

AMOUNT(\$)

25:54

+733:68

\_177:77

+2:66

confinued on reverse.

Annual interest rates as of kop 00#32 Cash advances

Payment Record

Date paid Amount paid %\$\$%%\$\$%\$\$%\$%%\$\$\$% Check # %\$\$%%\$\$%\$\$%\$%\$%\$



A.F.I OJEADPBR H 666 A BHNUNBN N

RB KLNDRFEUP 05418-9140

Make checks positive to: SOLIBANK CARDS ACCOUNT NUMBER

AMOUNT ENCLOSED

Payment must be received by 5:00pm local firme on the payment due date to avoid late charges and other fees.

ականականարատանանանական

SOLIBANK CARDS 718 mBiG VhvG YBG G uNC:S B 65272

anamamamammunumamamamama



### **Automate Industrial PDF Workflows**





BENEFIT: Creates optimized PDFs for multi-channel needs of print centers

### No Code Configuration Templates





## **Before & After Reporting:**

- Color Usage
- Fonts
- Embedded Fonts
- Fonts Not Embedded
- XObject Forms, Images & Details
- Image Optimization
- Inline Images and Details
- Transparencies
- Removed and Discarded Items
- Optimization Stages and Times
- & more





Filename: Optimized: December 21, 2022, 11:19:28 SPDE Version: 9.2.002598 / Report Version: v14.33 Processing Time: 49.828 seconds

| ◎ Image Usage ◎ Color Usag                             |        | Font Usage     | ⊚ o <sub>F</sub> | Optimization Time |  |  |
|--------------------------------------------------------|--------|----------------|------------------|-------------------|--|--|
| General Information                                    |        | Input File     | Output File      | Difference        |  |  |
| PD