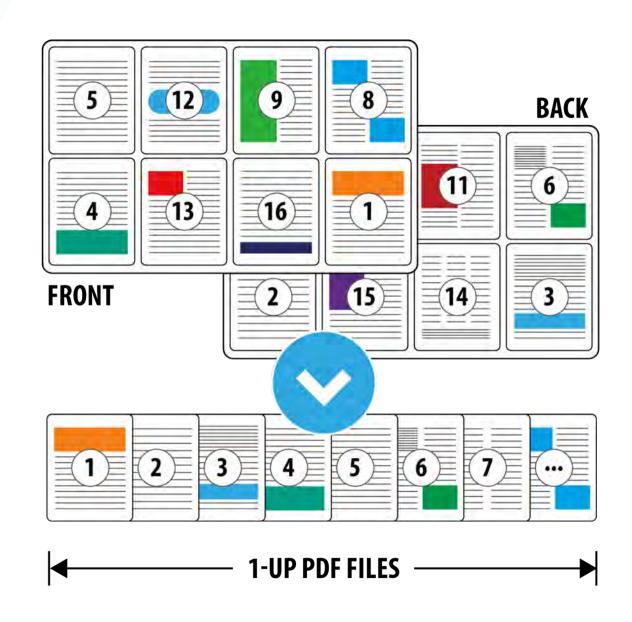

### **De-Imposition**

- Create 1-up documents from imposed PDF document
- Uses the same, simple, UI as our imposition module to extract and output individual pages one up
- Supports N-Up, Book Block and Booklet impositions
- Ideal for Reprints and repurposing offset catalogs and other content

### Imposition / Re-Imposition