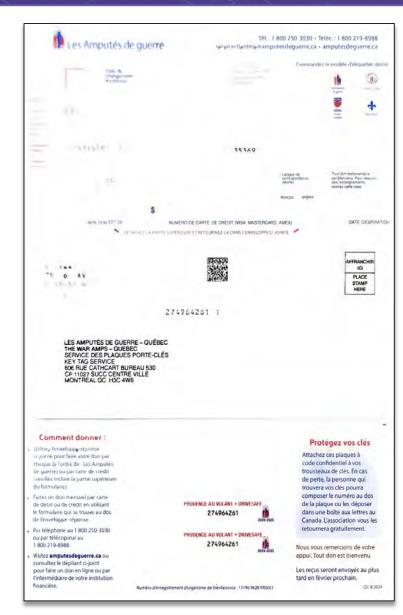

### Membership ID cards printed on a cutsheet inkjet

Demo Name XXXX Demo Street DEMOLAND.XX 00000

#### Important Information About Your New Health Insurance Card

Enclosed you will find your new Health Insurance identification card(s) for the health plan that will be administered by CareFirst Administrators, an independent Licensee of the Blue Cross and Blue Shield Association. Please discard your identification card issued by your prior health plan administrator.

- Information about your identification number is outlined below:
- Many states now require that your Social Security Number (SSM) not be published on any public documents. You will note on your identification card and your explanation of benefits from CareFirst Administrators that you have been assigned an Alternate
- Please destroy any old identification card(s) you may have and present your new card to your Providers, Hospitals, Labs, and
  Pharmacies on your read visit.
- Your attemate identification number or your SSN can set be used for claims processing and to get your prescriptions filled.
   When filling prescriptions at your local pharmacy, please be sure to let them know that your Pharmacy Benefits Manager is noted on the back of your member 10 card, along with the appropriate contact information for prescription assistance.
- Access to your claims history, benefits, forms and other information is available 24/7 by logging into your "My CFA
  Account" using the link on the "Member" page of the CFA website (www.cfablue.com) this online tool is an easy,
  convenient way to access information specific to your plan.
- If you need additional identification card(s), or have any other questions, please contact CareFirst Administrators Member Services at the number listed on the back of your identification card(s).