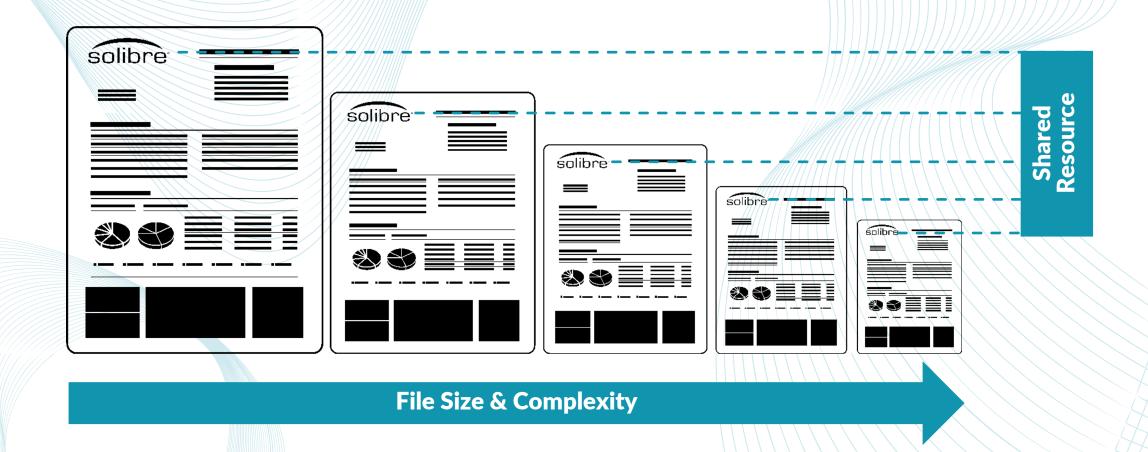

### Combine & Reuse Resources

BENEFIT: Jobs start printing faster with no clutching