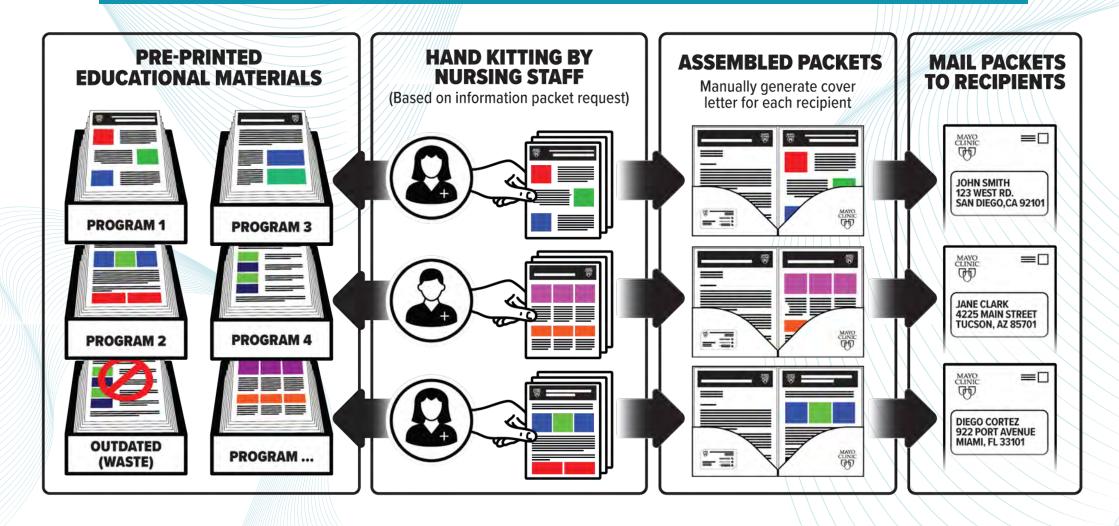

### **Mayo Clinic - Patient Care Folders**

### **BEFORE: STOCK MANAGEMENT & HAND KITTING**

Application of the Year Winner 2023

#### **JOB TICKET**

Remote nursing members initiate PDF-based request templates and select the packet configurations requested by the patient

#### **AUTOMATION & INDEXING**

Automates indexing and Rubika workflows

Indexes PDF request to support Rubika processes

#### **DYNAMIC BOOKLET CREATION**

Selected program materials and additional content are pulled from a standardized PDF library

- Assembles booklets based materials specified in the PDF request
- Creates cover letter based on Name, Address and Clinic ID
- Creates table of contents based on selected programs
- Pages are dynamically renumbered to match booklet page count
- Adds required barcodes and finishing marks to the booklet
- Concatenation and householding of daily booklet requests